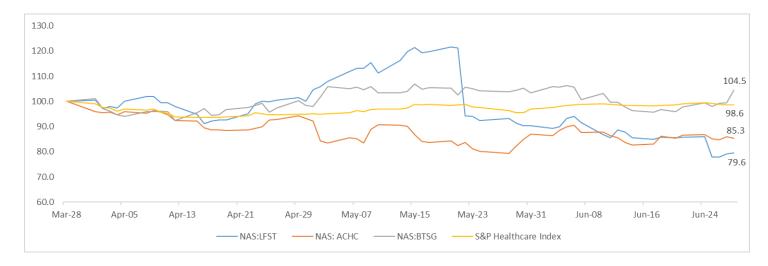

### PUBLICLY TRADED BEHAVIORAL HEALTHCARE COMPANIES

| Selected Publicly Traded Health IT, Digital health & RCM Companies |               |                             |                              |                 |                          |                      |               |       |                |                      |                |         |                 |                  |
|--------------------------------------------------------------------|---------------|-----------------------------|------------------------------|-----------------|--------------------------|----------------------|---------------|-------|----------------|----------------------|----------------|---------|-----------------|------------------|
| Company Name                                                       | Ticker Symbol | Stock<br>Price<br>6/30/2024 | % Change<br>Prior<br>Quarter | % Change<br>TTM | Price 52<br>Week<br>High | Price 52<br>Week Low | Market<br>Cap | EV    | Diluted<br>EPS | Price To<br>Earnings | LTM<br>Revenue | EBITDA  | EV to<br>EBITDA | EV to<br>Revenue |
| Lifestance Health Group Inc                                        | NAS:LFST      | 4.91                        | -20.42%                      | -46.22%         | 9.53                     | 4.64                 | 1,877         | 2,330 | (0.5)          | N/A                  | 1,104          | (104.9) | N/A             | 2.1x             |
| Acadia Healthcare Company Inc                                      | NAS: ACHC     | 67.54                       | -14.74%                      | -15.19%         | 87.77                    | 62.04                | 6,266         | 8,285 | (0.2)          | N/A                  | 2,993          | 189.1   | 38.7x           | 2.8x             |
| Brightspring Health Services Inc.                                  | NAS:BTSG      | 11.36                       | 4.51%                        | N/A             | 12.21                    | 7.85                 | 1,946         | 4,780 | (0.9)          | N/A                  | 9,374          | 349.5   | 16.4x           | 0.5x             |
|                                                                    | Average       |                             | -10.22%                      | -30.71%         |                          |                      |               |       | (0.6)          | N/A                  |                |         | 27.5x           | 1.8x             |
|                                                                    |               |                             |                              |                 |                          |                      |               |       |                |                      |                | Source  | : © PitchBook   | Data, Inc. 2024  |

In Q2 2024, the S&P Healthcare Index showed mixed performance across the sector. While healthcare delivered strong results, it lagged sectors such as Information Technology (IT) led by Nvidia and Microsoft. Analyst sentiment was varied, with bullish signals for companies like Pfizer and more cautious outlooks for others. Broader market trends, such as the focus on AI in tech and interest rate expectations, influenced healthcare's relative performance.

While there is positive sentiment around the broader market and mixed sentiment around healthcare, behavioral healthcare companies struggled to perform in Q2 2024. **LifeStance Health Group Inc.** witnessed its revenue growth by 18.9% year-over-year to \$300.44 million in Q1 2024, beating estimates. However, the stock faced pressure from a secondary offering and ongoing legal investigations, impacting investor sentiment.

**Acadia Healthcare**'s Q2 2024 performance witnessed revenue exceed expectations by 3.43%, bolstered by strategic acquisitions and new partnerships. Expansion efforts included new behavioral health facilities and collaborations, reflecting strong growth and investor optimism. Despite this optimism and better-than-expected performance, the stock fell close to 11% from the beginning of the quarter.

While the other two stocks struggled, **BrightSpring Health Services** gained some traction with investors, rising 4.51% from the beginning of the quarter. After a lackluster IPO, it is moving toward its listing price. Investors have a positive outlook on this stock with performance anticipated to continue improving. Analysts project further earnings growth and have set optimistic price targets. BrightSpring has been active in expanding its services and workforce, recently announcing a definitive agreement to acquire Haven, which will expand its hospice services into Florida, a Certificate of Need (CON) state.